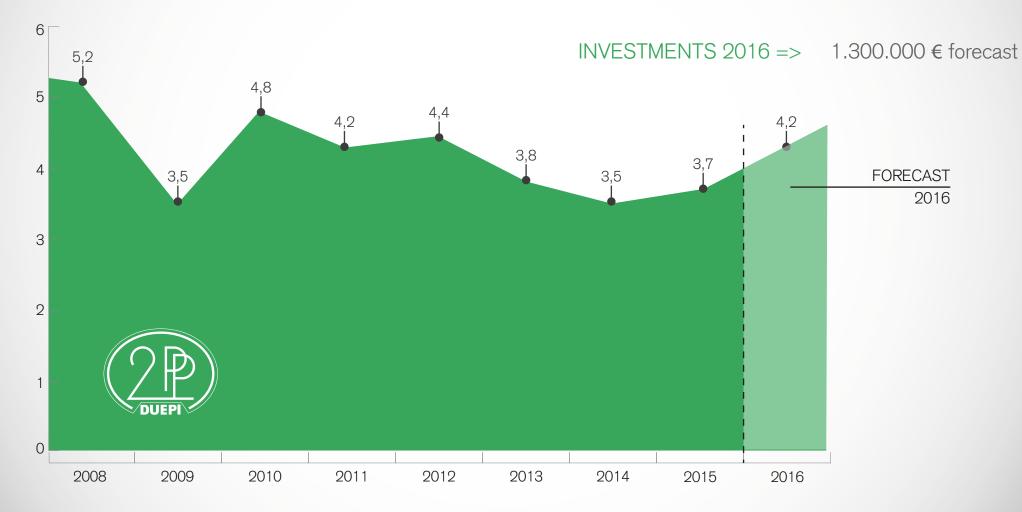

INVESTMENTS 2012 => 120.000 €

INVESTMENTS 2013 => 150.000 €

INVESTMENTS 2014 => 350.000 €

INVESTMENTS 2015 => 550.000 €

- ( COMPANY TURNOVER )

- PHARMACEUTICAL EARLY CHILDHOOD
  - ELECTRIC ELECTROMECHANICAL
    - HYDRAULIC •
    - AUTOMOTIVE NAUTICAL
      - TOYS HOME DESIGN •
    - COSMETICS PACKAGING •
    - GARDENING FURNITURES
      - LIQUID SILICON •
    - LIGHTING TECHNOPOLYMERS •