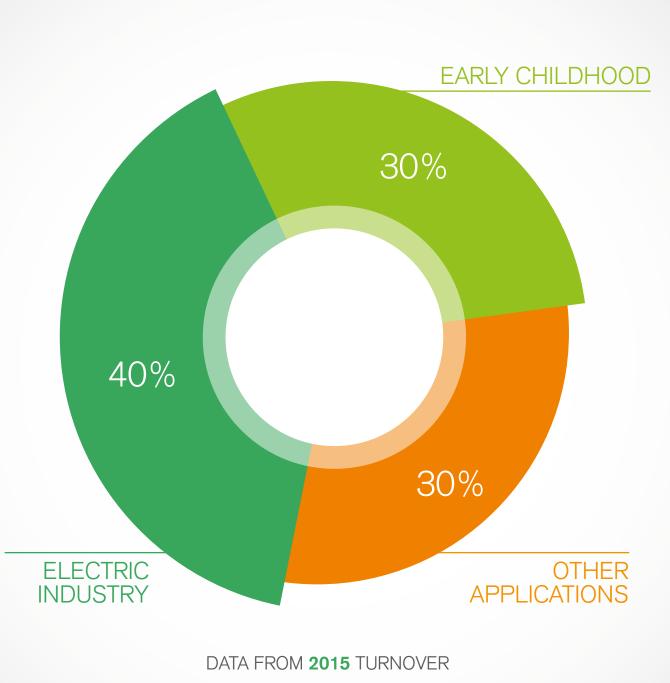

INVESTMENTS 2012 => 120.000 €

INVESTMENTS 2013 => 150.000 €

INVESTMENTS 2014 => 350.000 €

INVESTMENTS 2015 => 550.000 €

- ( COMPANY TURNOVER )

- PHARMACEUTICAL EARLY CHILDHOOD
  - ELECTRIC ELECTROMECHANICAL
    - HYDRAULIC •
    - AUTOMOTIVE NAUTICAL
      - TOYS HOME DESIGN •
    - COSMETICS PACKAGING •
    - GARDENING FURNITURES
      - LIQUID SILICON •
    - LIGHTING TECHNOPOLYMERS •