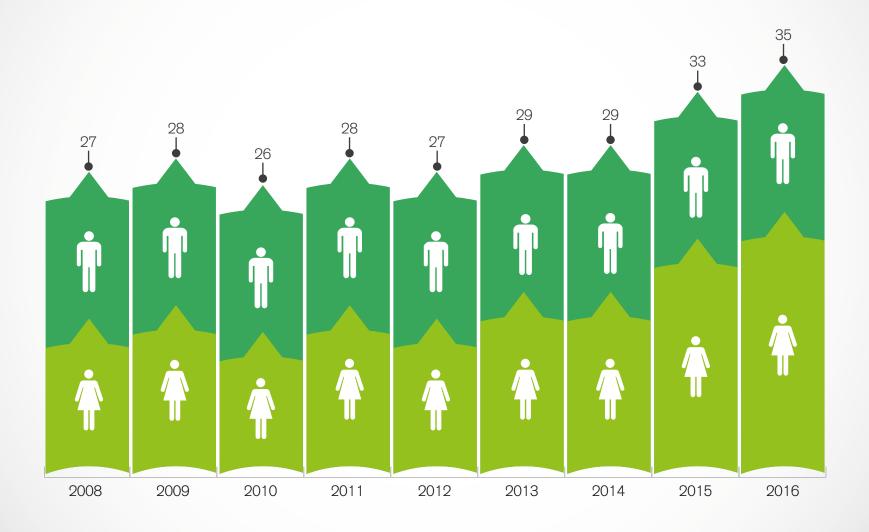

| TOTAL AREA        |          | 4.366 mq |  |
|-------------------|----------|----------|--|
| PRODUCTION GROUND |          | 2.208 mq |  |
| OPEN DOCKS        |          | 242 mq   |  |
| OPEN GROUND       |          | 1.916 mq |  |
| MACHINES:         | PRESSES  | 25       |  |
|                   | WORKSHOP | 24       |  |
| EMPLOYEES         |          | 35       |  |
| 2015 TURNOVER     |          | 4,2 mln€ |  |