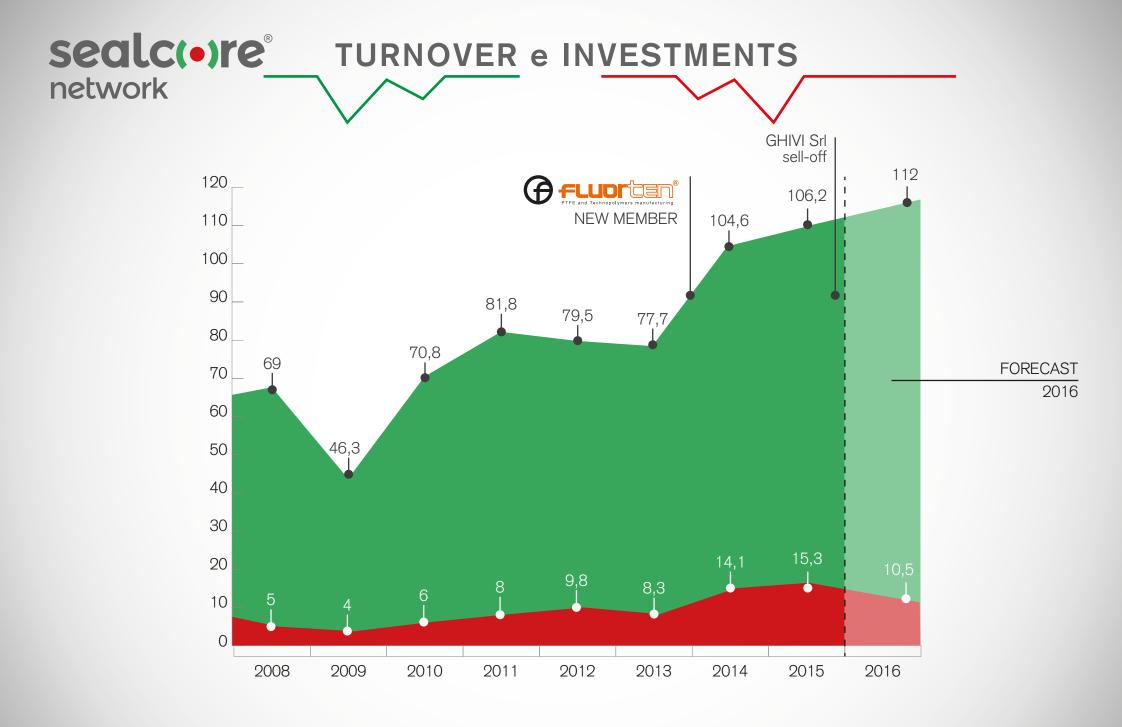

INVESTMENTS 2012 => 120.000 €

INVESTMENTS 2013 => 150.000 €

INVESTMENTS 2014 => 350.000 €

INVESTMENTS 2015 => 550.000 €

- ( COMPANY TURNOVER )

- PHARMACEUTICAL EARLY CHILDHOOD
  - ELECTRIC ELECTROMECHANICAL
    - HYDRAULIC •
    - AUTOMOTIVE NAUTICAL
      - TOYS HOME DESIGN •
    - COSMETICS PACKAGING •
    - GARDENING FURNITURES
      - LIQUID SILICON •
    - LIGHTING TECHNOPOLYMERS •